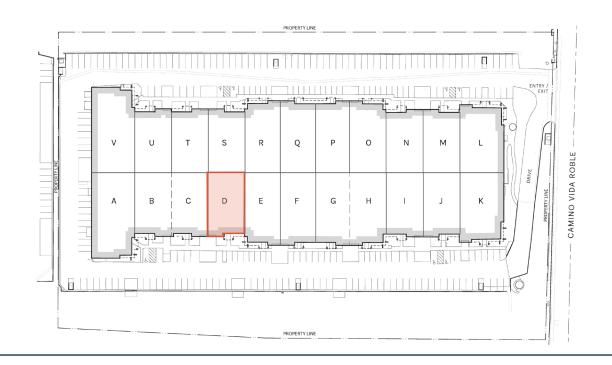

## 2270 Camino Vida Roble

CARLSBAD, CALIFORNIA

| SUITE | TOTAL SIZE | LEASE RATE      | SPACE TYPE                |
|-------|------------|-----------------|---------------------------|
| D     | 4,340 SF   | \$1.59/SF +CAOE | WAREHOUSE – AVAILABLE NOW |

CAOE ESTIMATED TO BE \$0.09/SF

Suite D | 4,340 SF