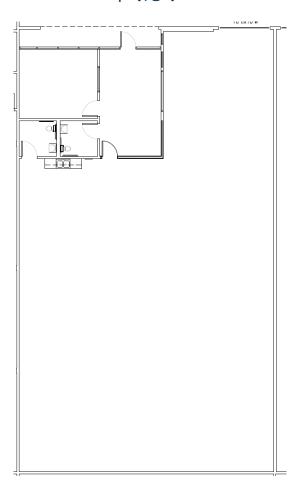

## For Lease 106,311 SF



## 2270 Camino Vida Roble

CARLSBAD, CALIFORNIA

## Multi-Tenant Industrial Building

- New storefronts, exterior paint, and landscaping upgrades
- Highly functional warehouse & production units available from 4,330 SF
- Office improvements range from 20%-80%
- Natural gas to the building
- 2.2/1,000 parking
- 16' 18' clear height
- Grade-level loading with drive-around access
- Modern outdoor patio areas

## 2270 Camino Vida Roble

CARLSBAD, CALIFORNIA

| SUITE | TOTAL SIZE | LEASE RATE      | SPACE TYPE                |
|-------|------------|-----------------|---------------------------|
| D     | 4,340 SF   | \$1.59/SF +CAOE | WAREHOUSE – AVAILABLE NOW |

CAOE ESTIMATED TO BE \$0.09/SF



Suite D | 4,340 SF