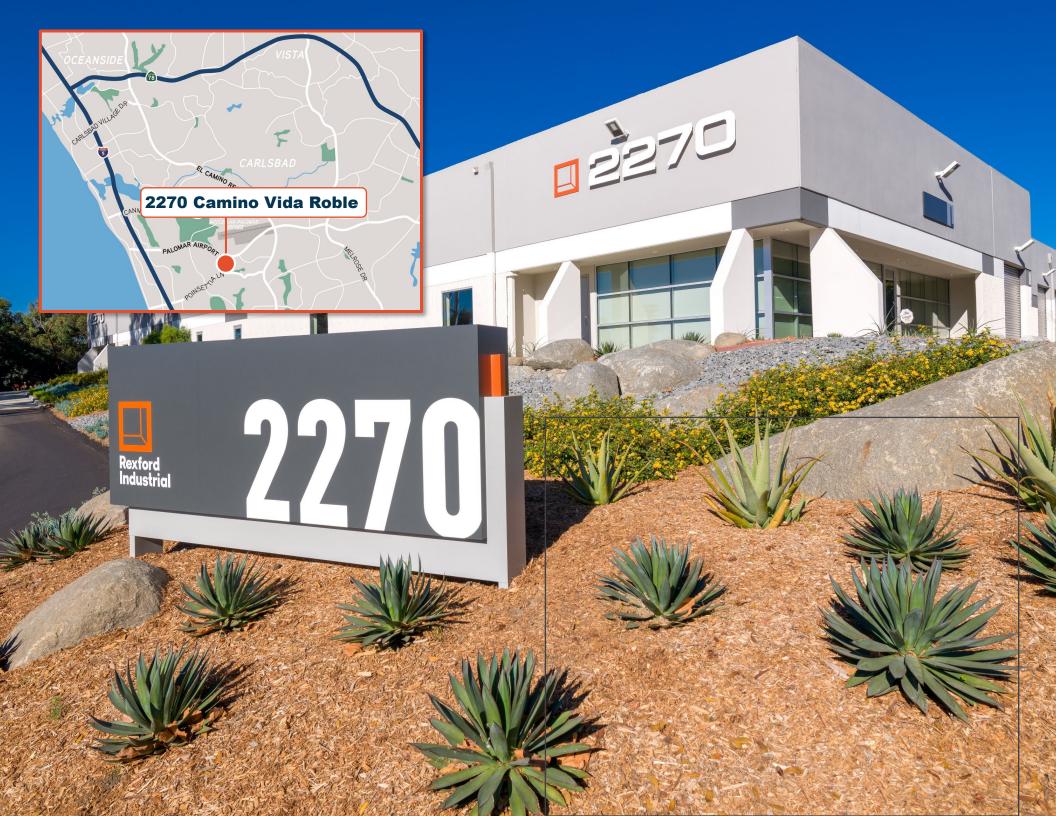

## For Lease 106,311 SF



## 2270 Camino Vida Roble

CARLSBAD, CALIFORNIA

## Multi-Tenant Industrial Building

- New storefronts, exterior paint, and landscaping upgrades
- Highly functional warehouse & production units available from 4,330 SF
- Office improvements range from 20%-80%
- Natural gas to the building
- 2.2/1,000 parking
- 16' 18' clear height
- Grade-level loading with drive-around access
- Modern outdoor patio areas

## 2270 Camino Vida Roble

CARLSBAD, CALIFORNIA

| SUITE | TOTAL SIZE | LEASE RATE      | SPACE TYPE                |
|-------|------------|-----------------|---------------------------|
| D     | 4,340 SF   | \$1.59/SF +CAOE | WAREHOUSE – AVAILABLE NOW |

CAOE ESTIMATED TO BE \$0.09/SF



Suite D | 4,340 SF