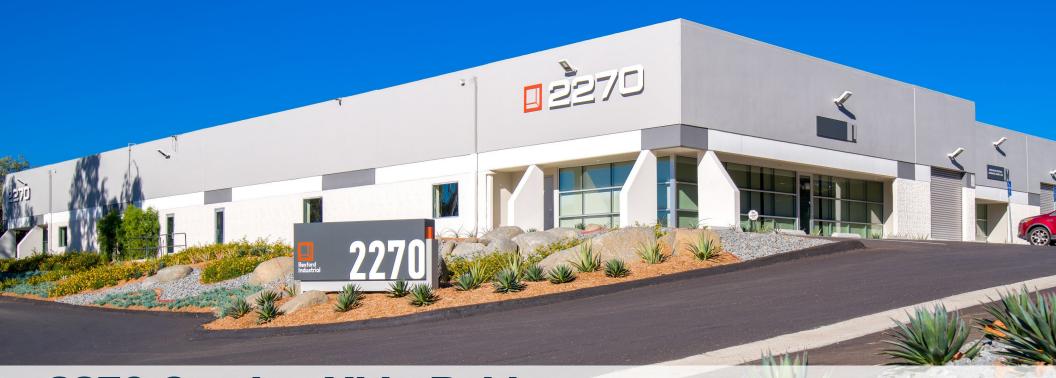

## For Lease 106,311 SF

## 2270 Camino Vida Roble

CARLSBAD, CALIFORNIA

## Multi-Tenant Industrial Building

- New storefronts, exterior paint, and landscaping upgrades
- Highly functional warehouse & production units available from 4,330 SF
- Office improvements range from 20%-80%
- Natural gas to the building
- 2.2/1,000 parking
- 16' 18' clear height
- Grade-level loading with drive-around access
- Modern outdoor patio areas